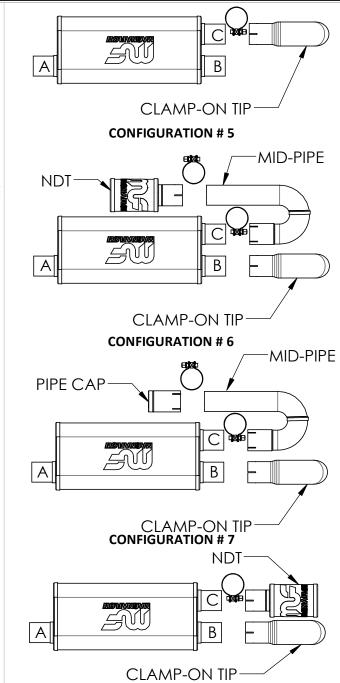

## **XINSTALLATION INSTRUCTIONS**

It is necessary to remove your stock muffler to replace it with the xMod universal muffler kit. Select cut points bearing in mind the overal length of the replacement Muffler Assembly. Inlet "A" is to be welded to the OE exhaust outlet after cutting. Outlet "B" is to attach to the cut OE tail pipe or the supplied Clamp-On Tip. Fabrication and welding will be needed to secure the Clamp on Tip to outlet "B".