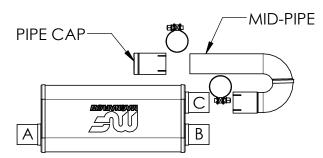

torque specifications of 40-45 ft-lb for band clamps and 30-35 ft-lb for U-bolt clamps. Over tightening will result in the clamps breaking and will NOT be warranted by MagnaFlow.

MAGNAFLOW: 1901 Corporate Centre Dr - Oceanside, CA 92056 | 1(800)990-0905 Technical Support: 1(800) 959-9226 | Email: moreinfo@magnaflow.com

## **XINSTALLATION INSTRUCTIONS**

It is necessary to remove your stock muffler to replace it with the xMod universal muffler kit. Select cut points bearing in mind the overal length of the replacement Muffler Assembly. Inlet "A" is to be welded to the OE exhaust outlet after cutting. Outlet "B" is to attach to the cut OE tail pipe or the supplied Clamp-On Tip. Fabrication and welding will be needed to secure the Clamp on Tip to outlet "B".



#### **CONFIGURATION # 1**



#### **CONFIGURATION # 2**



#### **CONFIGURATION # 3**





# **CONFIGURATION # 8**



MAGNAFLOW: 1901 Corporate Centre Dr - Oceanside, CA 92056 | 1(800)990-0905 Technical Support: 1(800) 959-9226 | Email: moreinfo@magnaflow.com



# Need assistance?

Scan code using your mobile device to visit our help center for instant answers to common questions

# Warranty & Returns

For inquiries about warranty and returns, or to start a return, contact MagnaFlow directly:





MagnaFlow 3937 Ocean Ranch Blvd Oceanside, CA 92056 @ MagnaFlow is a registered trademark of Car Sound Exhaust System, Inc. All rights reserved. ISO 9001:2008 Certified — Registered since 2000

v2021.01\_r08.20