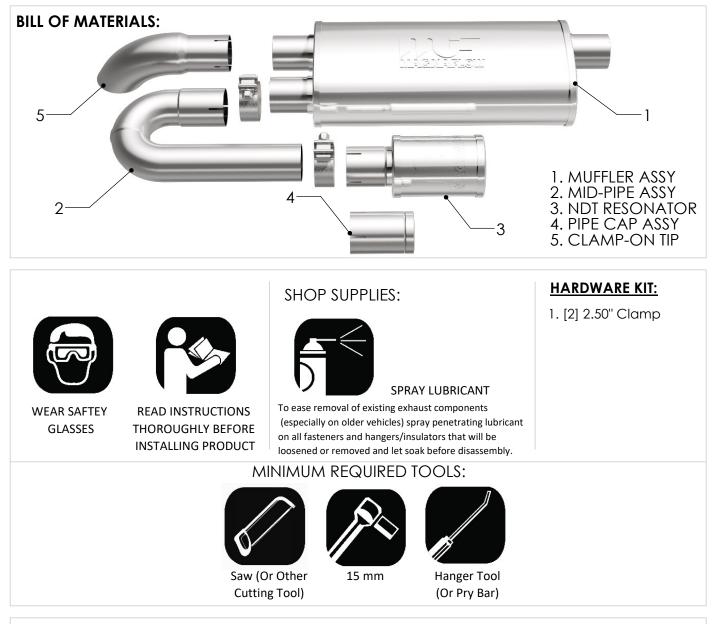

MUFFLER xMOD 5x8x18 3.0/3.0

**INSTALLATION** INSTRUCTIONS

**PART NO. 14009** 

## **XINSTALLATION INSTRUCTIONS**

It is necessary to remove your stock muffler to replace it with the xMod universal muffler kit. Select cut points bearing in mind the overal length of the replacement Muffler Assembly. Inlet "A" is to be welded to the OE exhaust outlet after cutting. Outlet "B" is to attach to the cut OE tail pipe or the supplied Clamp-On Tip. Fabrication and welding will be needed to secure the Clamp on Tip to outlet "B".