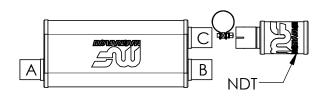

5 ft-lb for band clamps and 30-35 ft-lb for U-bolt clamps. Over tightening will result in the clamps breaking and will NOT be warranted by MagnaFlow.

MAGNAFLOW: 1901 Corporate Centre Dr - Oceanside, CA 92056 | 1(800)990-0905 Technical Support: 1(800) 959-9226 | Email: moreinfo@magnaflow.com

## **XINSTALLATION INSTRUCTIONS**

It is necessary to remove your stock muffler to replace it with the xMod universal muffler kit. Select cut points bearing in mind the overal length of the replacement Muffler Assembly. Inlet "A" is to be welded to the OE exhaust outlet after cutting. Outlet "B" is to attach to the cut OE tail pipe or the supplied Clamp-On Tip. Fabrication and welding will be needed to secure the Clamp on Tip to outlet "B".



#### **CONFIGURATION # 1**



#### **CONFIGURATION # 2**



#### **CONFIGURATION # 3**





# **CONFIGURATION # 8**



MAGNAFLOW: 1901 Corporate Centre Dr - Oceanside, CA 92056 | 1(800)990-0905 Technical Support: 1(800) 959-9226 | Email: moreinfo@magnaflow.com



# Need assistance?

Scan code using your mobile device to visit our help center for instant answers to common questions

# Warranty & Returns

For inquiries about warranty and returns, or to start a return, contact MagnaFlow directly:





MagnaFlow 3937 Ocean Ranch Blvd Oceanside, CA 92056 @ MagnaFlow is a registered trademark of Car Sound Exhaust System, Inc. All rights reserved. ISO 9001:2008 Certified — Registered since 2000

v2021.01\_r08.20