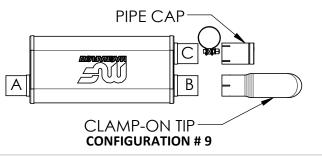

## **XINSTALLATION INSTRUCTIONS**

It is necessary to remove your stock muffler to replace it with the xMod universal muffler kit. Select cut points bearing in mind the overal length of the replacement Muffler Assembly. Inlet "A" is to be welded to the OE exhaust outlet after cutting. Outlet "B" is to attach to the cut OE tail pipe or the supplied Clamp-On Tip. Fabrication and welding will be needed to secure the Clamp on Tip to outlet "B".