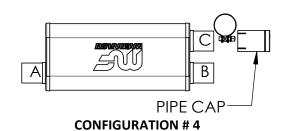

## **XINSTALLATION INSTRUCTIONS**

It is necessary to remove your stock muffler to replace it with the xMod universal muffler kit. Select cut points bearing in mind the overal length of the replacement Muffler Assembly. Inlet "A" is to be welded to the OE exhaust outlet after cutting. Outlet "B" is to attach to the cut OE tail pipe or the supplied Clamp-On Tip. Fabrication and welding will be needed to secure the Clamp on Tip to outlet "B".