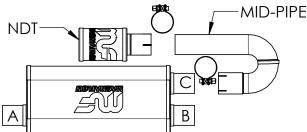

or U-bolt clamps to the proper torque specifications of 40-45 ft-lb for band clamps and 30-35 ft-lb for U-bolt clamps. Over tightening will result in the clamps breaking and will NOT be warranted by MagnaFlow.

MAGNAFLOW: 1901 Corporate Centre Dr - Oceanside, CA 92056 | 1(800)990-0905 Technical Support: 1(800) 959-9226 | Email: moreinfo@magnaflow.com

## **XINSTALLATION INSTRUCTIONS**

It is necessary to remove your stock muffler to replace it with the xMod universal muffler kit. Select cut points bearing in mind the overal length of the replacement Muffler Assembly. Inlet "A" is to be welded to the OE exhaust outlet after cutting. Outlet "B" is to attach to the cut OE tail pipe or the supplied Clamp-On Tip. Fabrication and welding will be needed to secure the Clamp on Tip to outlet "B".



#### **CONFIGURATION # 1**



#### **CONFIGURATION # 2**



#### **CONFIGURATION # 3**





# **CONFIGURATION # 8**



MAGNAFLOW: 1901 Corporate Centre Dr - Oceanside, CA 92056 | 1(800)990-0905 Technical Support: 1(800) 959-9226 | Email: moreinfo@magnaflow.com



# Need assistance?

Scan code using your mobile device to visit our help center for instant answers to common questions

# Warranty & Returns

For inquiries about warranty and returns, or to start a return, contact MagnaFlow directly:





MagnaFlow 3937 Ocean Ranch Blvd Oceanside, CA 92056 @ MagnaFlow is a registered trademark of Car Sound Exhaust System, Inc. All rights reserved. ISO 9001:2008 Certified — Registered since 2000

v2021.01\_r08.20